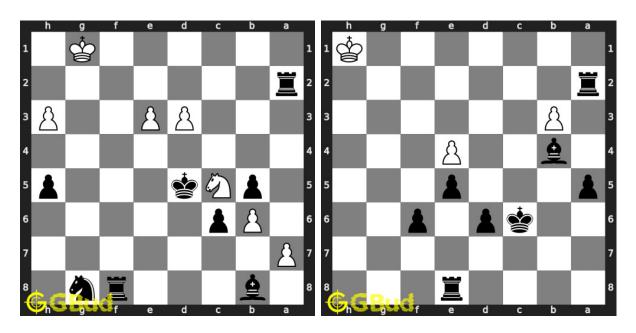

#### 211. Mate in 2 moves

Level: medium, Next Move: Black Level: hard, Next Move: Black Solution: https://gbud.in/g8krpf4

#### 212. Mate in 3 moves

Solution: https://gbud.in/g8krpf4