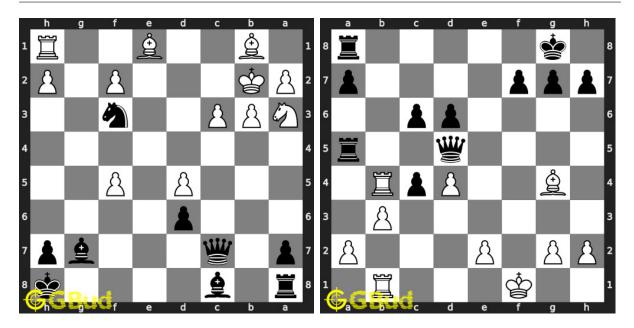

#### 211. Mate in 2 moves

Level: medium, Next Move: Black Level: hard, Next Move: Black Solution: https://gbud.in/g8krpf4

#### 212. Mate in 3 moves

Solution: https://gbud.in/g8krpf4

#### 213. Mate in 2 moves

Level: medium, Next Move: Black Level: hard, Next Move: Black Solution: https://gbud.in/g8krpf4

#### 214. Mate in 3 moves

Solution: https://gbud.in/g8krpf4

#### 215. Mate in 2 moves

Level: medium, Next Move: White Solution: https://gbud.in/g8krpf4

# 216. Gain opponent's queen in 3 moves

Level: hard, Next Move: White Solution: https://gbud.in/g8krpf4

### 217. Gain opponent's rook

Level: medium, Next Move: Black Level: hard, Next Move: White Solution: https://gbud.in/g8krpf4

### 218. Mate in 2 moves

Solution: https://gbud.in/g8krpf4

#### 219. Mate in 2 moves

Level: medium, Next Move: Black Level: hard, Next Move: White Solution: https://gbud.in/g8krpf4

## 220. Mate in 3 moves

Solution: https://gbud.in/g8krpf4

Figure 1: Solve other puzzles @ https://gbud.in/chsgppz