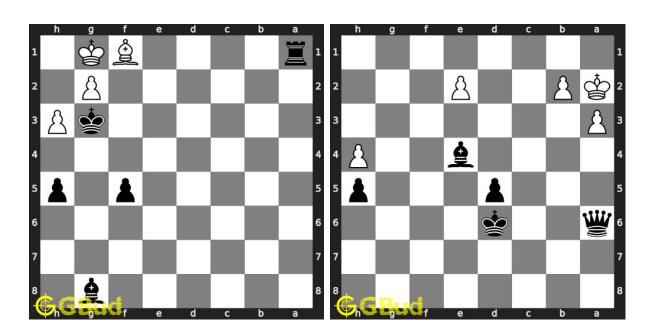

#### 213. Mate in 2 moves

Level: medium, Next Move: Black Level: hard, Next Move: Black Solution: https://gbud.in/g8krpf4

#### 214. Mate in 3 moves

Solution: https://gbud.in/g8krpf4