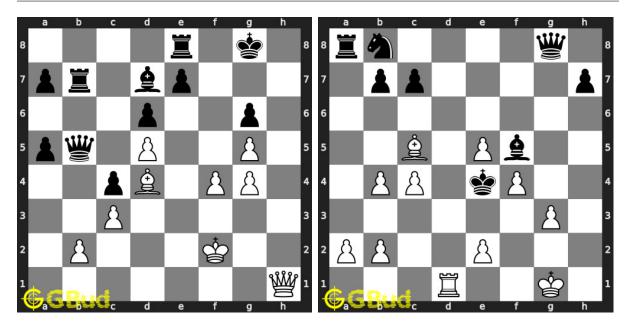

#### 215. Mate in 2 moves

Level: medium, Next Move: White Solution: https://gbud.in/g8krpf4

# 216. Gain opponent's queen in 3 moves

Level: hard, Next Move: White Solution: https://gbud.in/g8krpf4