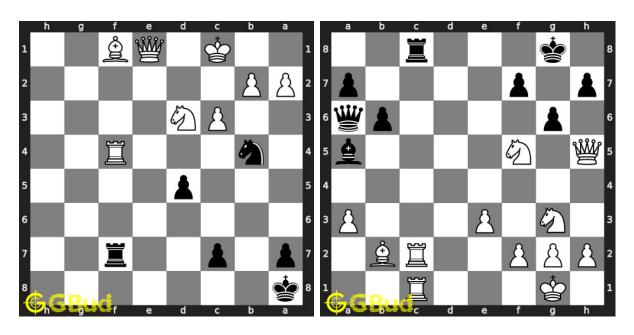

### 217. Gain opponent's rook

Level: medium, Next Move: Black Level: hard, Next Move: White Solution: https://gbud.in/g8krpf4

### 218. Mate in 2 moves

Solution: https://gbud.in/g8krpf4